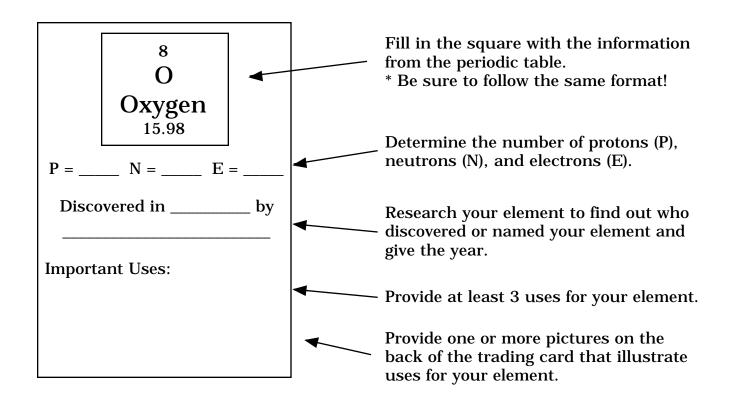

## **Element Trading Cards**

For this project you will need to use the Internet to research the elements in the Periodic Table. Each card must include:

- Periodic Table information
- Number of protons, neutrons, and electrons
- Discovery information (Person and date)
- Important Uses
- · Pictures that illustrate one or more uses for your element