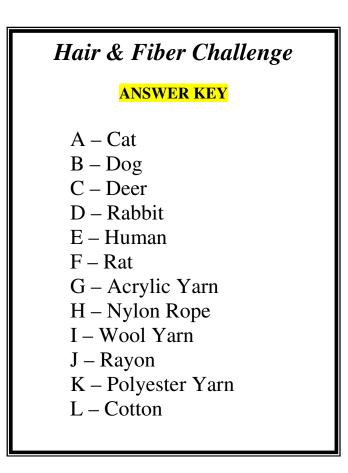

## Hair & Fiber Challenge Teacher Information

For this challenge, students will need to be familiar with various hairs and fibers through the completion of the Hair & Fiber ID Lab. I used a microscope camera to capture images of the samples they had to use for the lab. The images were taken at 100X and 400X magnifications.

The teams must attempt to identify all the samples before they can have their answers checked by me. I mark the incorrect answers and the students return to their station to reexamine the hairs and fibers. Teams continue checking their answers until they have them all correct. In order to reduce the amount of guessing, I only give three "free" guesses and any further guesses will reduce the grade by 5 points. Most groups are able to correctly identify the hairs and fibers in 5 or fewer guesses.