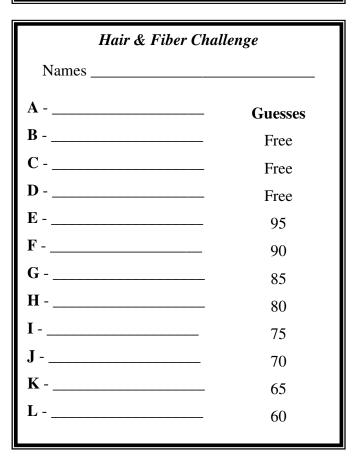

## **Student Answer Sheets**

| Hair & Fiber Challenge |         |  |
|------------------------|---------|--|
| Names                  |         |  |
| A                      | Guesses |  |
| B                      | Free    |  |
| C                      | Free    |  |
| D                      | Free    |  |
| E                      | 95      |  |
| F                      | 90      |  |
| G                      | 85      |  |
| Н                      | 80      |  |
| I                      | 75      |  |
| J                      | 70      |  |
| K                      | 65      |  |
| L                      | 60      |  |

| Hair & Fiber Challenge |         |
|------------------------|---------|
| Names                  |         |
| A                      | Guesses |
| B                      | Free    |
| C                      | Free    |
| D                      | Free    |
| E                      | 95      |
| F                      | 90      |
| G                      | 85      |
| Н                      | 80      |
| I                      | 75      |
| J                      | 70      |
| К                      | 65      |
| L                      | 60      |
|                        |         |

| Hair & Fiber Challenge Names |      |  |
|------------------------------|------|--|
|                              |      |  |
| B                            | Free |  |
| C                            | Free |  |
| D                            | Free |  |
| E                            | 95   |  |
| F                            | 90   |  |
| G                            | 85   |  |
| Н                            | 80   |  |
| I                            | 75   |  |
| J                            | 70   |  |
| К                            | 65   |  |
| L                            | 60   |  |
|                              |      |  |