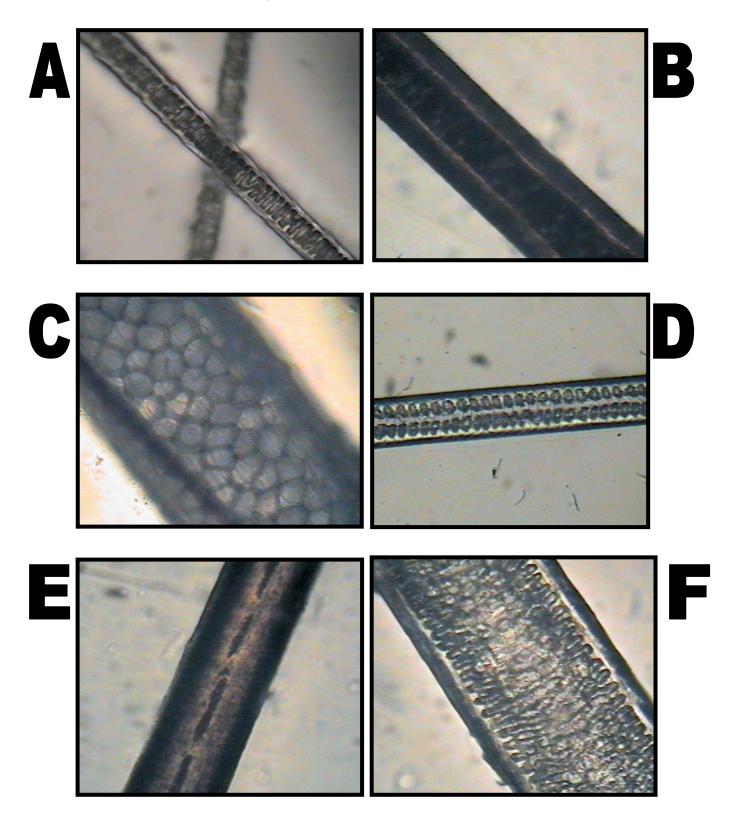

## Hair & Fiber Challenge Teacher Information

For this challenge, students will need to be familiar with various hairs and fibers through the completion of the Hair & Fiber ID Lab. I used a microscope camera to capture images of the samples they had to use for the lab. The images were taken at 100X and 400X magnifications.

## *Hair Challenge* Work with a partner to identify the hairs shown below.