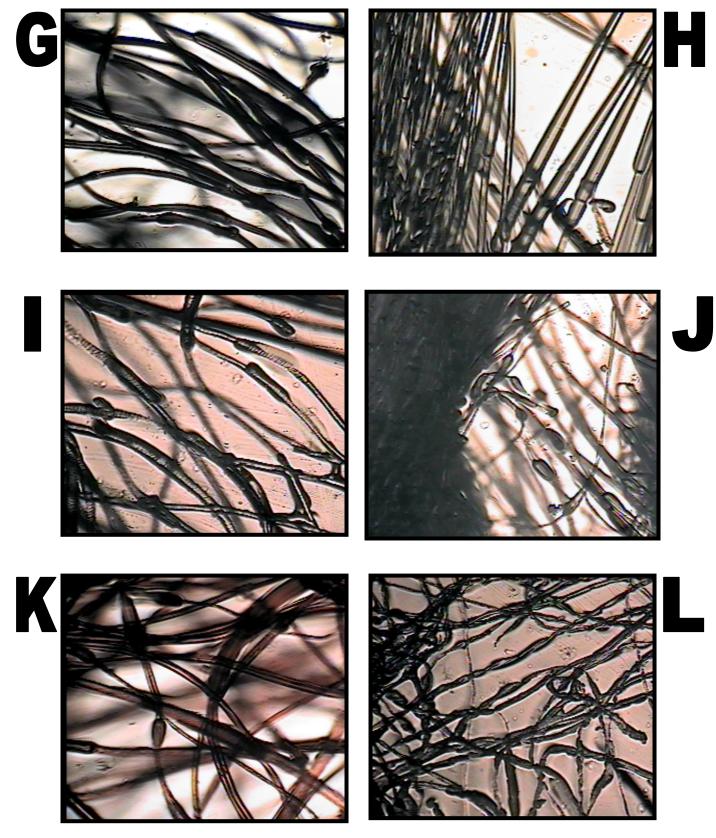

## Hair & Fiber Challenge Teacher Information

For this challenge, students will need to be familiar with various hairs and fibers through the completion of the Hair & Fiber ID Lab. I used a microscope camera to capture images of the samples they had to use for the lab. The images were taken at 100X and 400X magnifications.

## *Fiber Challenge* Work with a partner to identify the fibers shown below.

T. Trimpe 2007

http://sciencespot.net/